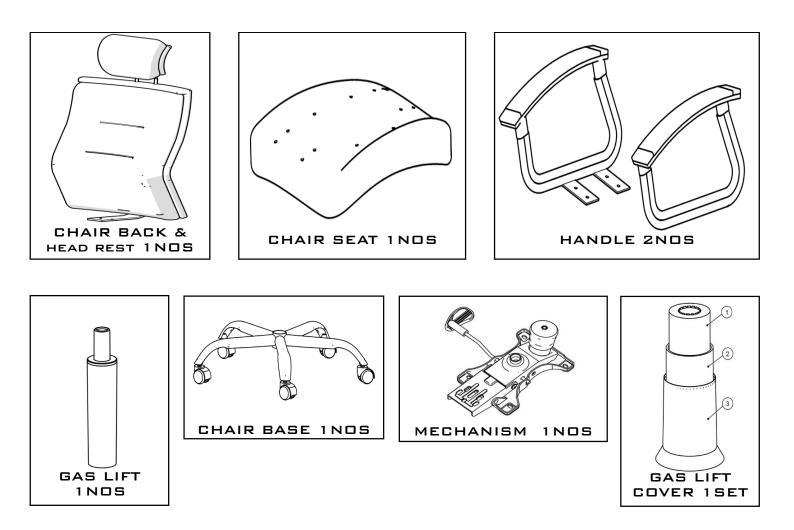

## Attention:

- Check that you have all parts and hardware before assembly.
- Parts apparently missing are often found in the packaging material.
- Hardware are already fitted into component.
- Use sticker as a reference for easy assembly.
- Do not tighten screw fully until you have completed assembly.
- Do not use this product unless all bolts are firmly secured.
- Check that all bolts and screws are securely tightened at least every 4 months.