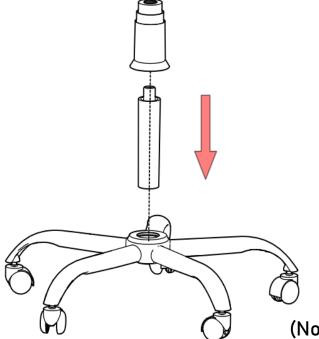

## Step 4

Apply grease sponge on back side of the seat at shaded area as shown in image. Fix the chair back with the mechanism as shown in image

Step 5

Place the chair base on floor

Cover the gas lift with the gas lift cover and fix it to the chair base

Attach the seat and back assembly of chair to the base assembly

(Note: Check the chair to ensure proper fixing)

www.hofindia.com