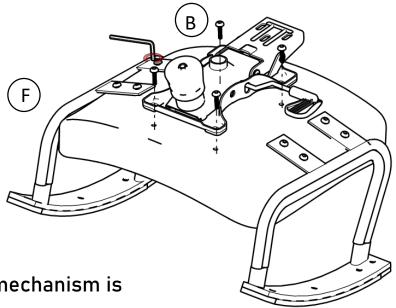

## Step 2

Place the seat as shown in image

Put mechanism on it same as in image than fit it.

Make sure direction of arrow on mechanism is toward the seat front.