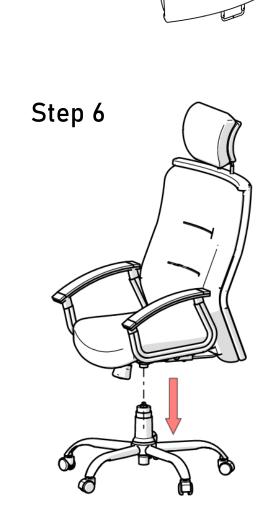

Attach the seat and back assembly of chair to the base assembly

(Note: Check the chair to ensure proper fixing)

www.hofindia.com