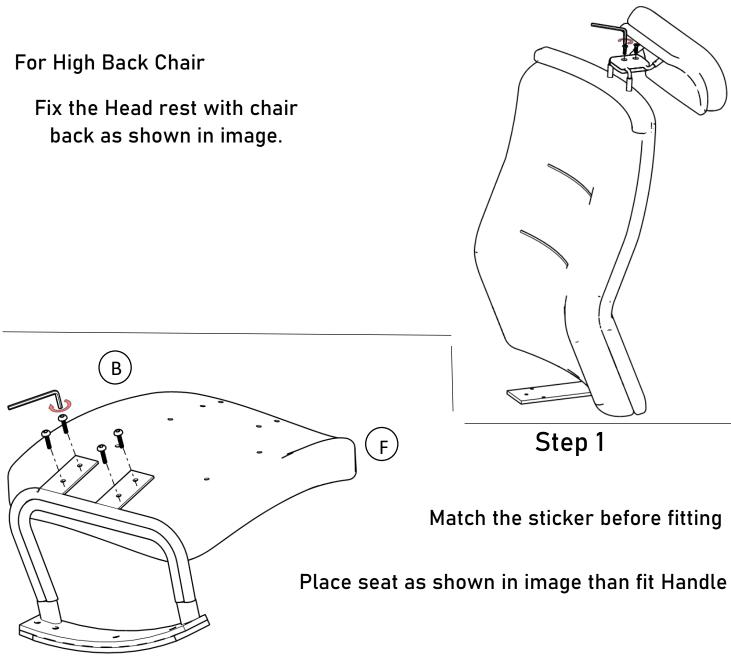

### Please take time to read and follow the instruction below.



## Attention:

- Check that you have all parts and hardware before assembly.
- Parts apparently missing are often found in the packaging material.
- Hardware are already fitted into component.
- Use sticker as a reference for easy assembly.
- Do not tighten screw fully until you have completed assembly.
- Do not use this product unless all bolts are firmly secured.
- Check that all bolts and screws are securely tightened at least every 4 months.



Repeat step 1 for fitting other side of handle

## Step 2

Place the seat as shown in image

Put mechanism on it same as in image than fit it.

Make sure direction of arrow on mechanism is toward the seat front.



## Step 3

## Step 4

Apply grease sponge on back side of the seat at shaded area as shown in image. Fix the chair back with the mechanism as shown in image



Step 5

Place the chair base on floor

Cover the gas lift with the gas lift cover and fix it to the chair base





Attach the seat and back assembly of chair to the base assembly

(Note: Check the chair to ensure proper fixing)

www.hofindia.com



# ASSEMBLY MANUAL



Contact us: +91-9904304466 10:00 AM to 5:30 PM (Monday-Friday) shop.hofindia.com

Model: Z-407