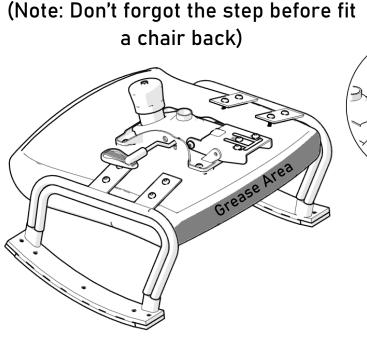

## Step 4

Apply grease sponge on back side of the seat at shaded area as shown in image. Fix the chair back with the mechanism as shown in image

Step 5

Place the chair base on floor

Cover the gas lift with the gas lift cover and fix it to the chair base