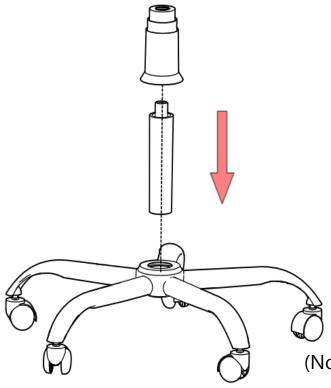

#### Step 4

Place the chair base on floor

Cover the gas lift with the gas lift cover and fix it to the chair base

Attach the seat and back assembly

(Note: Check the chair to ensure proper fixing)

Step 5

Scan the QR Code for watching chair assembly instruction