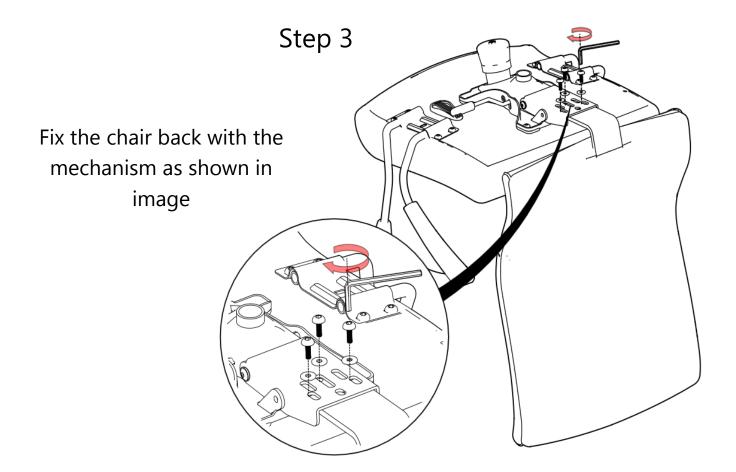

#### Step 4

Place the chair base on floor

Cover the gas lift with the gas lift cover and fix it to the chair base

Attach the seat and back assembly

(Note: Check the chair to ensure proper fixing)

Step 5

Scan the QR Code for watching chair assembly instruction