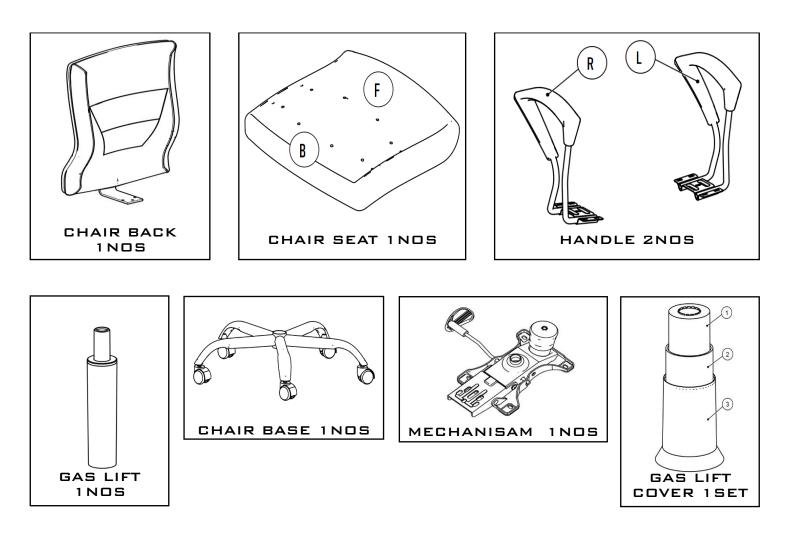

## Attention:

- Check that you have all parts and hardware before assembly.
- Parts apparently missing are often found in the packaging material.
- Hardware are already fitted into component.
- Use sticker as a reference for easy assembly.
- Do not tighten screw fully until you have completed assembly.
- Do not use this product unless all bolts are firmly secured.
- Check that all bolts and screws are securely tightened at least every 4 months.