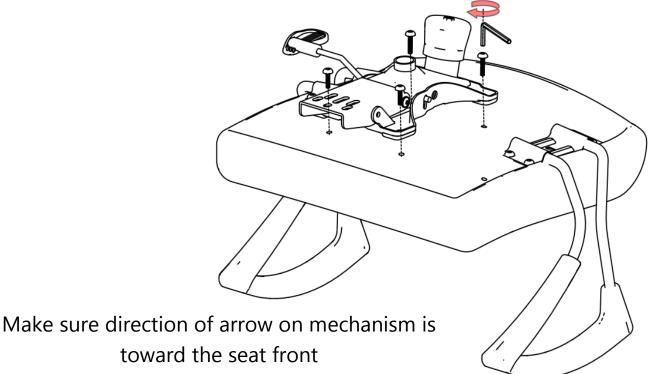

### Step 2

Place the seat as shown in image

Put mechanism on it same as in image than fit it.

toward the seat front