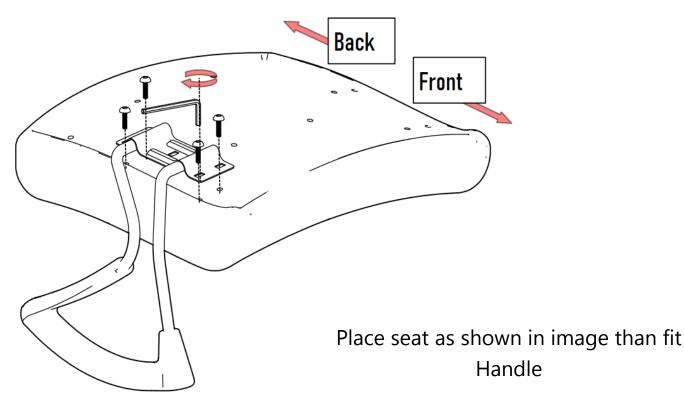

#### Match the sticker before fitting

Repeat step 1 for fitting other side of handle