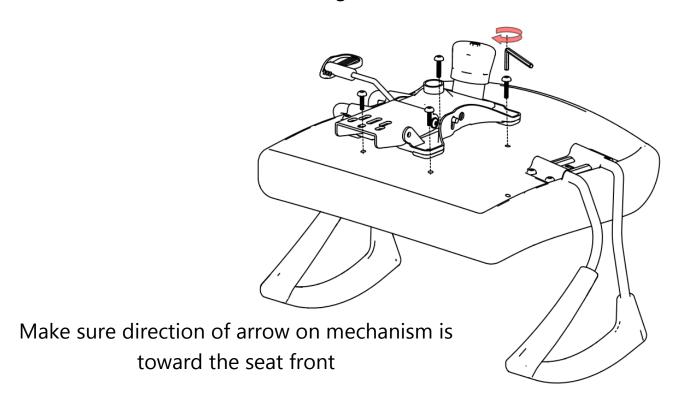

## Step 2

Place the seat as shown in image

Put mechanism on it same as in image than fit it.