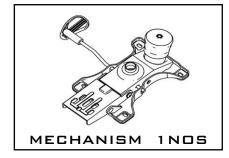

## Step 2

Place the seat as shown in image

Put mechanism on it same as in image than fit it.