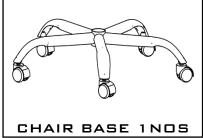

## Step 4

Place the chair base on floor

Cover the gas lift with the gas lift cover and fix it to the chair base

Attach the seat and back assembly

(Note: Check the chair to ensure proper fixing)