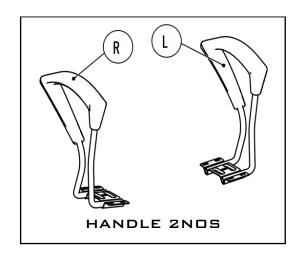

Please take time to read and follow the instruction below.















## Attention:

- Check that you have all parts and hardware before assembly.
- Parts apparently missing are often found in the packaging material.
- Hardware are already fitted into component.
- Use sticker as a reference for easy assembly.
- Do not tighten screw fully until you have completed assembly.
- Do not use this product unless all bolts are firmly secured.
- Check that all bolts and screws are securely tightened at least every 4 months.



Repeat step 1 for fitting other side of handle

## Step 2

Place the seat as shown in image

Put mechanism on it same as in image than fit it.





## Step 4

Place the chair base on floor

Cover the gas lift with the gas lift cover and fix it to the chair base





Attach the seat and back assembly

(Note: Check the chair to ensure pr