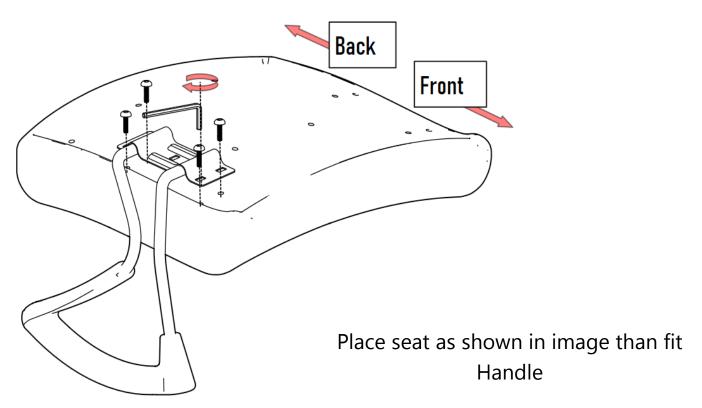

Repeat step 1 for fitting other side of handle

## Step 2

Place the seat as shown in image

Put mechanism on it same as in image than fit it.