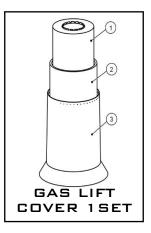

## Step 4

Place the chair base on floor

Cover the gas lift with the gas lift cover and fix it to the chair base

Attach the seat and back assembly

(Note: Check the chair to ensure proper fixing)