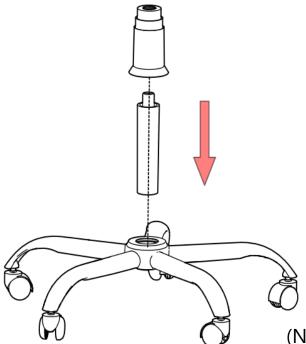

## Step 4

Place the chair base on floor

Cover the gas lift with the gas lift cover and fix it to the chair base

Attach the seat and back assembly

(Note: Check the chair to ensure proper fixing)