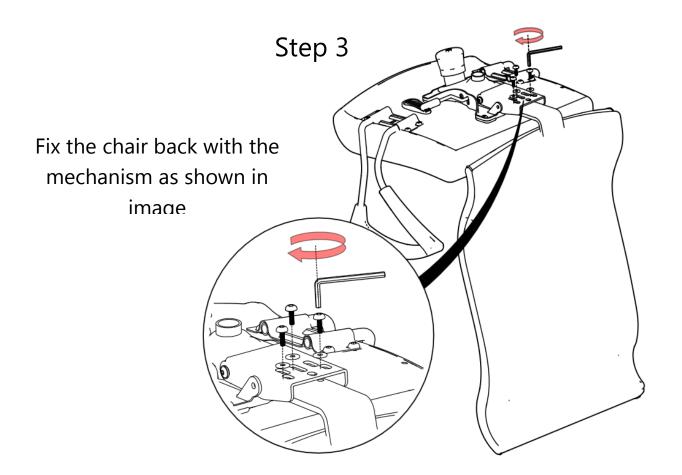

## Step 4

Place the chair base on floor

Cover the gas lift with the gas lift cover and fix it to the chair base

Attach the seat and back assembly

(Note: Check the chair to ensure proper fixing)