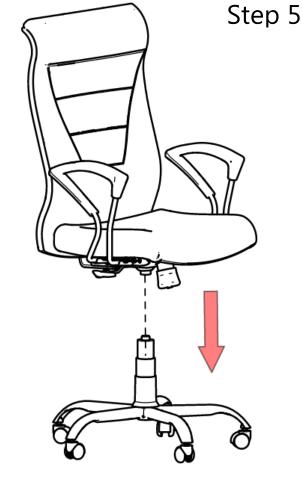

## Step 4

Place the chair base on floor

Cover the gas lift with the gas lift cover and fix it to the chair base

Attach the seat and back assembly

(Note: Check the chair to ensure proper fixing)