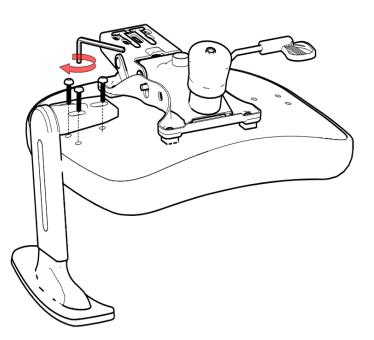

## Step 2

Place the handle as shown in image than fit with the help of Allen screw and Allen key

Match the sticker before fitting

Step 2 follow for fitting other side of handle

www.hofindia.com

Furniture & more