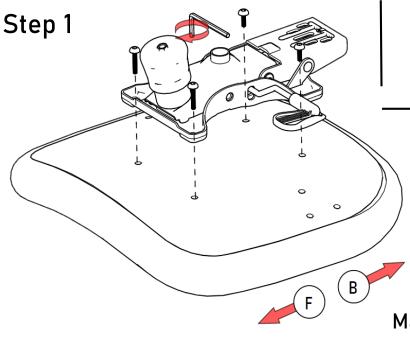

## For high back Chair

Fix the Head rest with Chair back as shown in image (Note: For medium back head rest not

available)

Place seat as shown in image than fit mechanism (Note: focus on right bottom corner annotation F-front B-

Make sure direction of arrow on mechanism is toward the seat front

Match the sticker before fitting