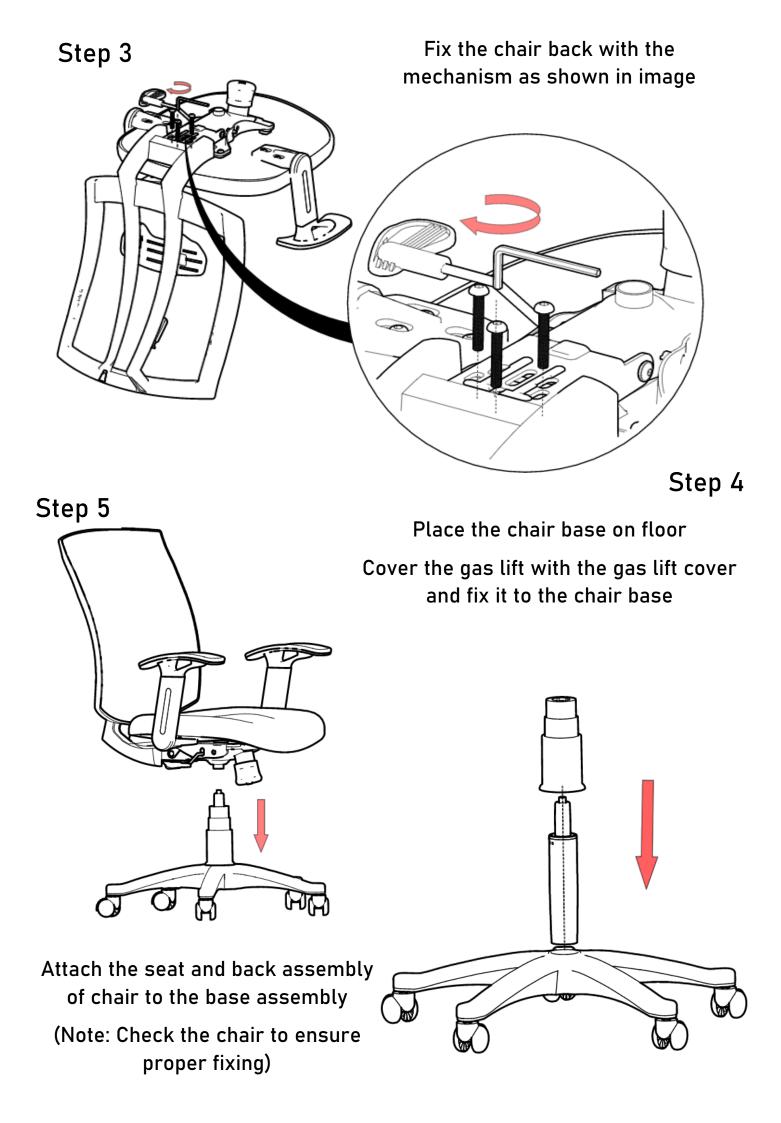

itted into component.
- Use sticker as a reference for easy assembly.
- Do not tighten screw fully until you have completed assembly.
- Do not use this product unless all bolts are firmly secured.
- Check that all bolts and screws are securely tightened at least every 4 months.

## For high back Chair

Fix the Head rest with Chair back as shown in image (Note: For medium back head rest not

available)



Place seat as shown in image than fit mechanism (Note: focus on right bottom corner annotation F-front B-

Make sure direction of arrow on mechanism is toward the seat front



Match the sticker before fitting

## Step 2

Place the handle as shown in image than fit with the help of Allen screw and Allen key

Match the sticker before fitting

Step 2 follow for fitting other side of handle



www.hofindia.com



Furniture & more

# ASSEMBLY MANUAL



Contact us: +91-9904304466 10:00 AM to 5:30 PM (Monday-Friday)

shop.hofindia.com

Model: F509-510