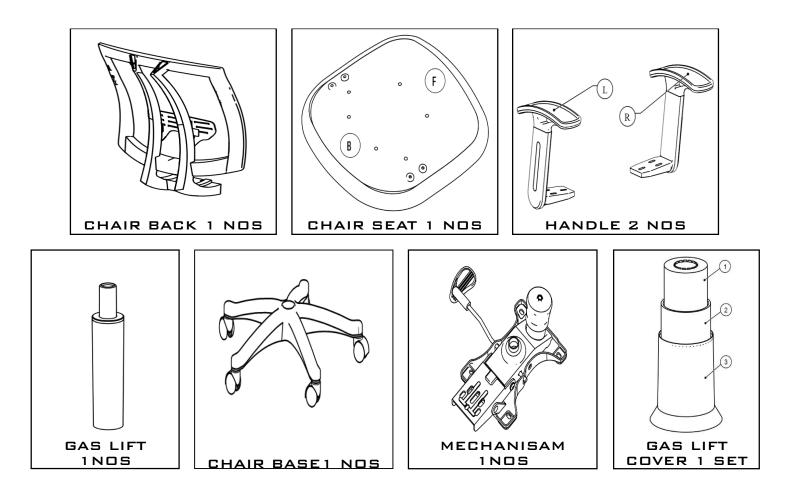

### Attention:

- Check that you have all parts and hardware before assembly.
- Parts apparently missing are often found in the packaging material.
- Hardware are already fitted into component.
- Use sticker as a reference for easy assembly.
- Do not tighten screw fully until you have completed assembly.
- Do not use this product unless all bolts are firmly secured.
- Check that all bolts and screws are securely tightened at least every 4 months.