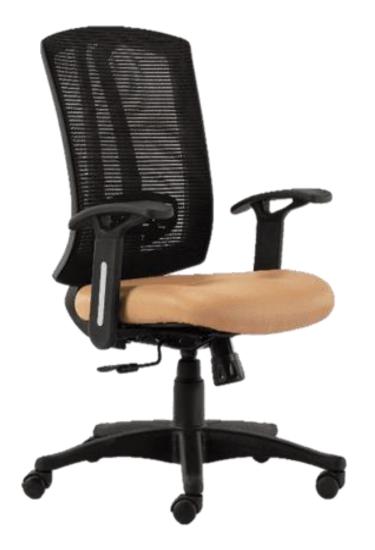

## For high back Chair

Fix the Head rest with Chair back as shown in image (Note: For medium back head rest not

available)

Place seat as shown in image than fit mechanism (Note: focus on right bottom corner annotation F-front B-

Make sure direction of arrow on mechanism is toward the seat front

Match the sticker before fitting

## Step 2

Place the handle as shown in image than fit with the help of Allen screw and Allen key

Match the sticker before fitting

Step 2 follow for fitting other side of handle

www.hofindia.com

Furniture & more