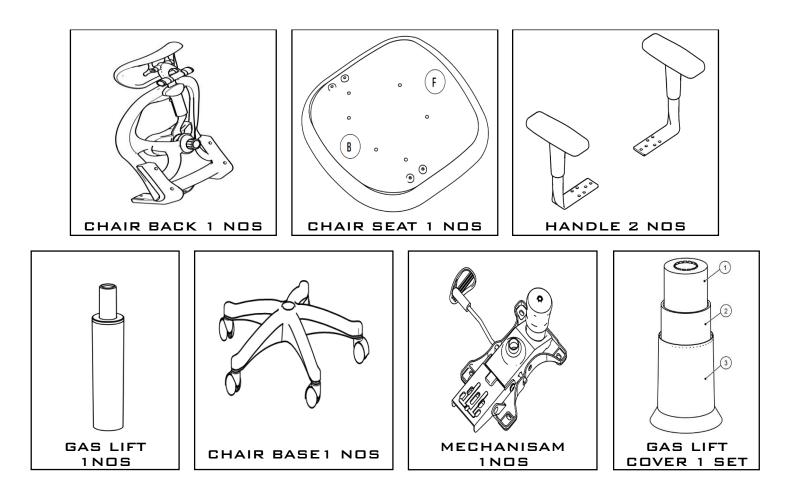

## Attention:

- Check that you have all parts and hardware before assembly.
- Parts apparently missing are often found in the packaging material.
- Hardware are already fitted into component.
- Use sticker as a reference for easy assembly.
- Do not tighten screw fully until you have completed assembly.
- Do not use this product unless all bolts are firmly secured.
- Check that all bolts and screws are securely tightened at least every 4 months.