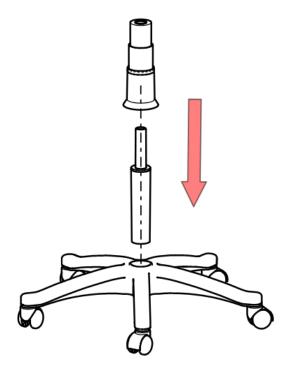

## Step 5

Place the chair base on floor

Step 4

Cover the gas lift with the gas lift cover and fix it to the chair base

Attach the seat and back assembly of chair to the base assembly

(Note: Check the chair to ensure proper fixing)