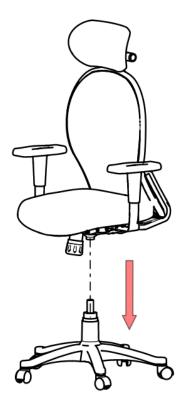

## Step 5

Place the chair base on floor

Step 4

Cover the gas lift with the gas lift cover and fix it to the chair base

Attach the seat and back assembly of chair to the base assembly

(Note: Check the chair to ensure proper fixing)