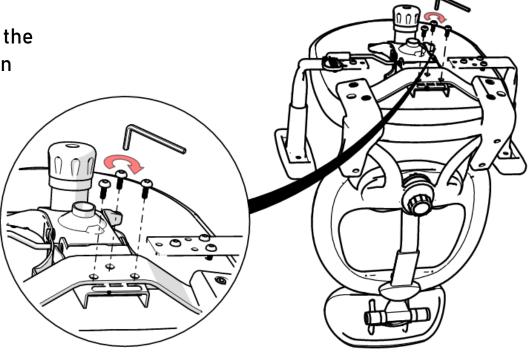

#### Please take time to read and follow the instruction below.



## Attention:

- Check that you have all parts and hardware before assembly.
- Parts apparently missing are often found in the packaging material.
- Hardware are already fitted into component.
- Use sticker as a reference for easy assembly.
- Do not tighten screw fully until you have completed assembly.
- Do not use this product unless all bolts are firmly secured.
- Check that all bolts and screws are securely tightened at least every 4 months.

Step 1

Place seat as shown in image than fit mechanism (Note: focus on right bottom corner annotation F-front B-back)





Place the handle as shown in image than fit with the help of Allen screw and Allen key

## Step 3

Fix the chair back with the mechanism as shown in



## Step 5



Place the chair base on floor

Step 4

Cover the gas lift with the gas lift cover and fix it to the chair base



Attach the seat and back assembly of chair to the base assembly

(Note: Check the chair to ensure proper fixing)



Scan the QR Code for watching chair assembly instruction video



# ASSEMBLY MANUAL



Contact us: +91-9904304466 10:00 AM to 5:30 PM (Monday-Friday) shop.hofindia.com

Model: F-507