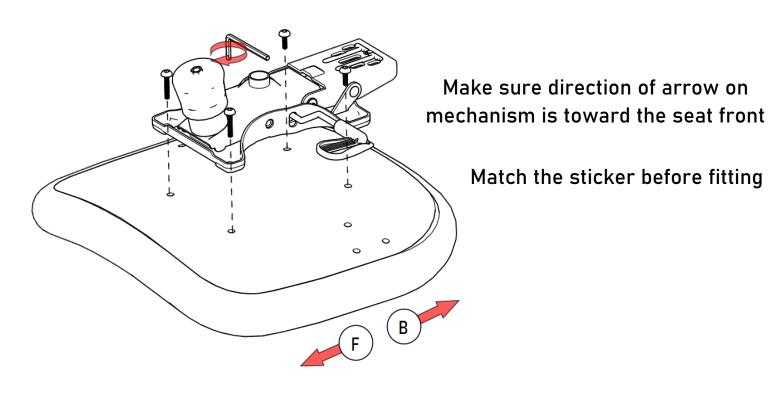

Step 1

Place seat as shown in image than fit mechanism (Note: focus on right bottom corner annotation F-front B-back)

Place the handle as shown in image than fit with the help of Allen screw and Allen key