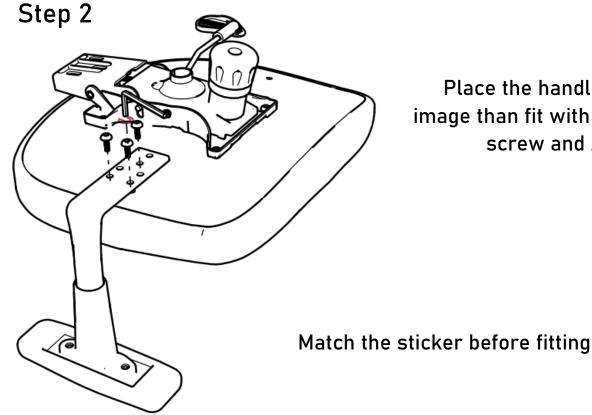

Step 1

Place seat as shown in image than fit mechanism (Note: focus on right bottom corner annotation F-front B-back)

Place the handle as shown in image than fit with the help of Allen screw and Allen key