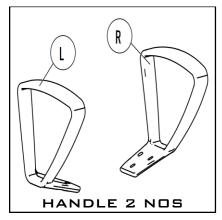

### Step 1

Place seat as shown in image than fit mechanism (Note: focus on right bottom corner annotation F-front B-back)

Step 2

Step 2 follow for fitting other side of handle