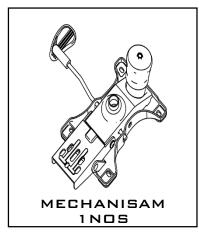

### Step 1

Place seat as shown in image than fit mechanism (Note: focus on right bottom corner annotation F-front B-back)

Step 2

Step 2 follow for fitting other side of handle