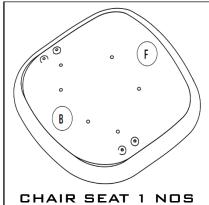

### Step 1

Place seat as shown in image than fit mechanism (Note: focus on right bottom corner annotation F-front B-back)

Step 2

Step 2 follow for fitting other side of handle