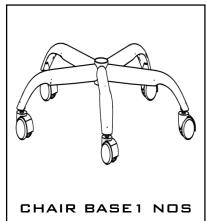

## Step 3

Step 5

Place the chair base on floor Cover the gas lift with the gas lift cover and fix it to the chair base

Attach the seat and back assembly of chair to the base assembly

(Note: Check the chair to ensure proper fixing)