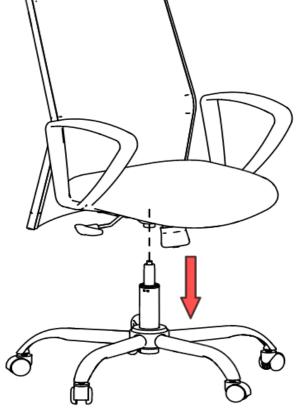

## Step 3

Step 5

Place the chair base on floor Cover the gas lift with the gas lift cover and fix it to the chair base

Attach the seat and back assembly of chair to the base assembly

(Note: Check the chair to ensure proper fixing)