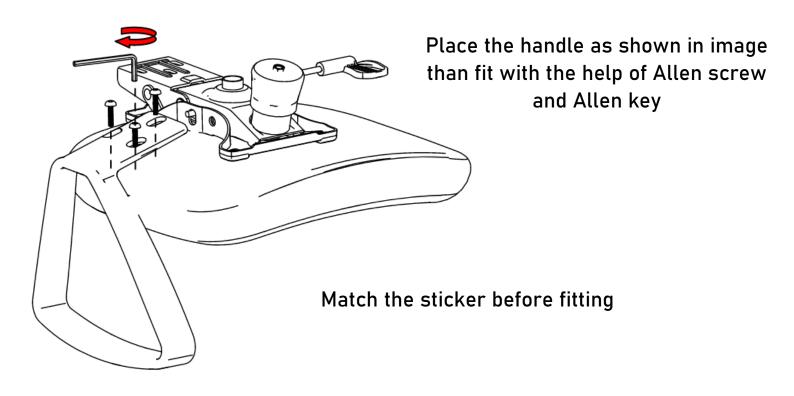

### Step 1

Place seat as shown in image than fit mechanism (Note: focus on right bottom corner annotation F-front B-back)

Step 2

Step 2 follow for fitting other side of handle