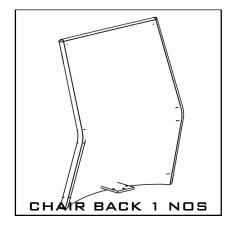

### Step 1

Place seat as shown in image than fit mechanism (Note: focus on right bottom corner annotation F-front B-back)

Step 2

Step 2 follow for fitting other side of handle