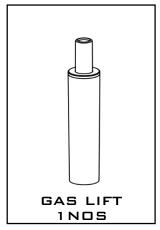

## Step 3

Step 5

Place the chair base on floor Cover the gas lift with the gas lift cover and fix it to the chair base

Attach the seat and back assembly of chair to the base assembly

(Note: Check the chair to ensure proper fixing)