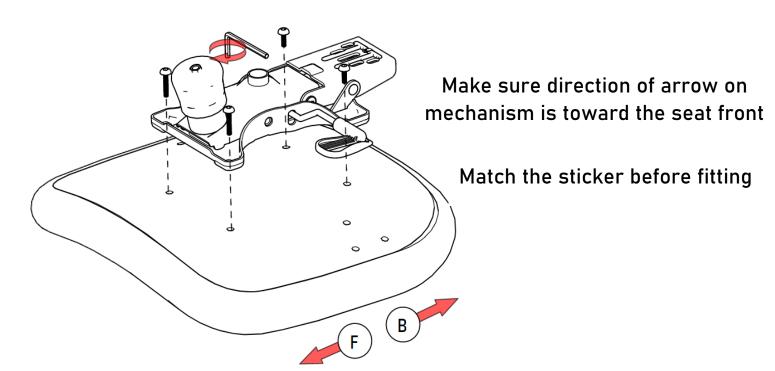

### Step 1

Place seat as shown in image than fit mechanism (Note: focus on right bottom corner annotation F-front B-back)

Step 2

Step 2 follow for fitting other side of handle