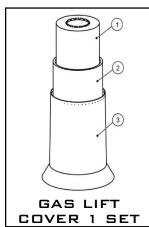

## Step 3

Step 5

Place the chair base on floor Cover the gas lift with the gas lift cover and fix it to the chair base

Attach the seat and back assembly of chair to the base assembly

(Note: Check the chair to ensure proper fixing)