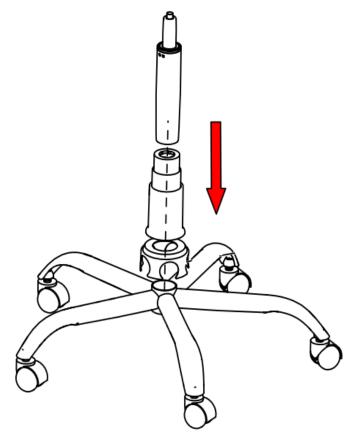

## Step 3

Step 5

Place the chair base on floor Cover the gas lift with the gas lift cover and fix it to the chair base

Attach the seat and back assembly of chair to the base assembly

(Note: Check the chair to ensure proper fixing)