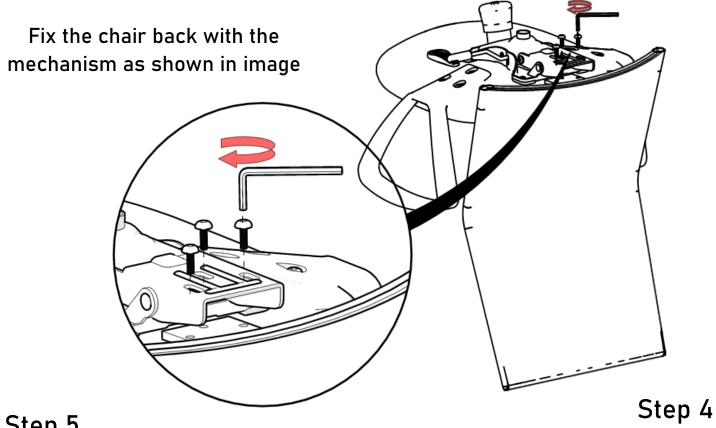

## Step 3

Step 5

Place the chair base on floor Cover the gas lift with the gas lift cover and fix it to the chair base

Attach the seat and back assembly of chair to the base assembly

(Note: Check the chair to ensure proper fixing)