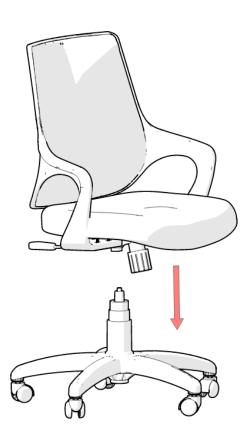

## Step 2

Place seat as shown in image than fit Chair Back.

Match the sticker before fitting

Attach the seat and back assembly of chair to the base assembly

(Note: Check the chair to ensure proper fixing)