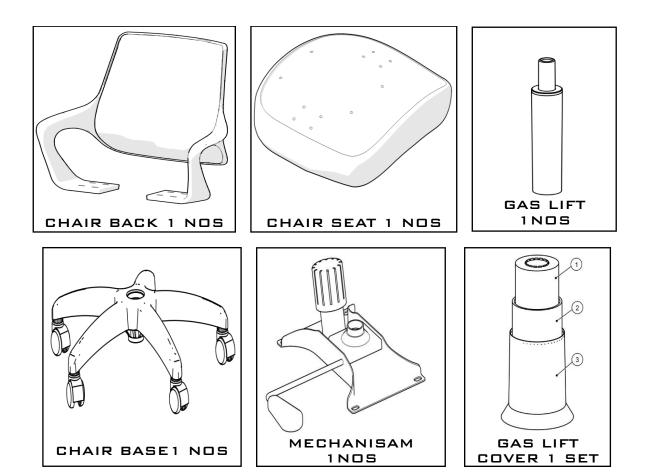

# ASSEMBLY MANUAL

Contact us: +91-9904304466 10:00 AM to 5:30 PM (Monday-Friday)

shop.hofindia.com

Model: F-504