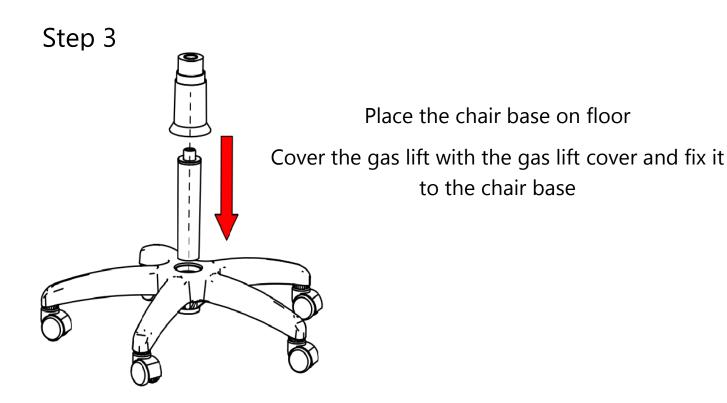

Please take time to read and follow the instruction below.



#### **Attention**:

#### Hardware are already fitted into component

- Find the Allen key in the bag of Assembly manual.
- Parts apparently missing are often found in the packaging material.
- Use sticker as a reference for easy assembly.
- Do not tighten screw fully until you have completed assembly.
- Do not use this product unless all bolts are firmly secured.
- Check that all bolts and screws are securely tightened at least every 4 months.

### Step 1



Put mechanism on Seat as Shown in image than fit it.

Match the sticker before fitting

Make sure direction of arrow on mechanism is toward the seat front.

## Step 2

Place seat as shown in image than fit Chair Back.

Match the sticker before fitting





Attach the seat and back assembly of chair to the base assembly

(Note: Check the chair to ensure proper fixing)



Step 4





# ASSEMBLY MANUAL



Contact us: +91-9904304466 10:00 AM to 5:30 PM (Monday-Friday)

shop.hofindia.com

Model: F-504