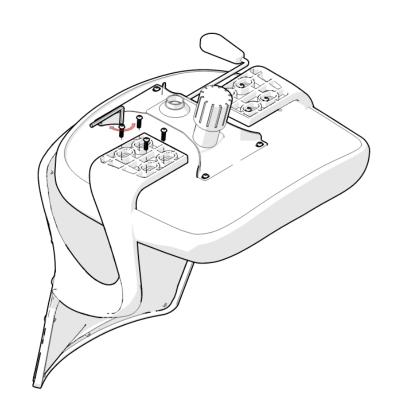

### Step 1

Put mechanism on Seat as Shown in image than fit it.

Match the sticker before fitting

Make sure direction of arrow on mechanism is toward the seat front.