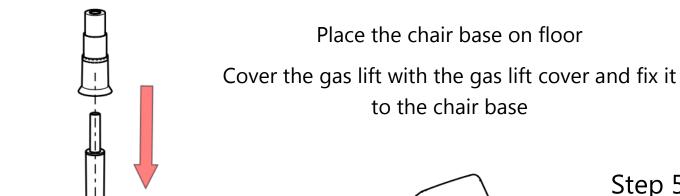

## Step 4

Attach the seat and back assembly of chair to the base assembly

(Note: Check the chair to ensure proper fixing)