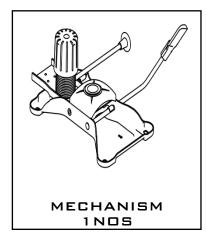

Please take time to read and follow the instruction below.















### **Attention**:

### Hardware are already fitted into component

- Find the Allen key in the bag of Assembly manual.
- Parts apparently missing are often found in the packaging material.
- Use sticker as a reference for easy assembly.
- Do not tighten screw fully until you have completed assembly.
- Do not use this product unless all bolts are firmly secured.
- Check that all bolts and screws are securely tightened at least every 4 months.

# Step 1



# Step 2

Place seat as shown in image than fit Handle

Match the sticker before fitting



Repeat Step 2 for fitting other side of handle

# Step 3



## Step 4





Attach the seat and back assembly of chair to the base assembly

(Note: Check the chair to ensure proper fixing)









# ASSEMBLY MANUAL



Contact us: +91-9904304466