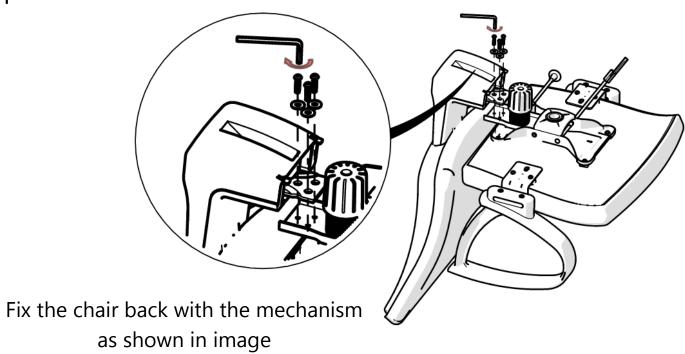

Please take time to read and follow the instruction below.















### **Attention**:

### Hardware are already fitted into component

- Find the Allen key in the bag of Assembly manual.
- Parts apparently missing are often found in the packaging material.
- Use sticker as a reference for easy assembly.
- Do not tighten screw fully until you have completed assembly.
- Do not use this product unless all bolts are firmly secured.
- Check that all bolts and screws are securely tightened at least every 4 months.

# Step 1



# Step 2

Place seat as shown in image than fit Handle

Match the sticker before fitting



Repeat Step 2 for fitting other side of handle

# Step 3



## Step 4





Attach the seat and back assembly of chair to the base assembly

(Note: Check the chair to ensure proper fixing)









# ASSEMBLY MANUAL



Contact us: +91-9904304466 10:00 AM to 5:30 PM (Monday-Friday)

shop.hofindia.com

Model: F-503