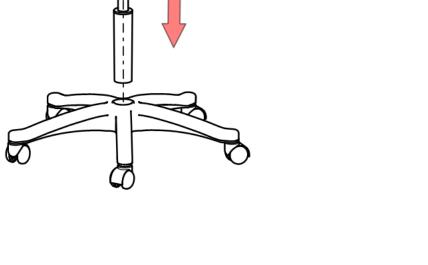

## Step 4

Attach the seat and back assembly of chair to the base assembly

(Note: Check the chair to ensure proper fixing)