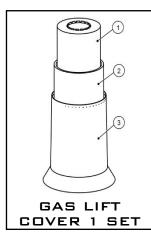

Please take time to read and follow the instruction below.















### **Attention**:

### Hardware are already fitted into component

- Find the Allen key in the bag of Assembly manual.
- Parts apparently missing are often found in the packaging material.
- Use sticker as a reference for easy assembly.
- Do not tighten screw fully until you have completed assembly.
- Do not use this product unless all bolts are firmly secured.
- Check that all bolts and screws are securely tightened at least every 4 months.

# Step 1



# Step 2

Place seat as shown in image than fit Handle

Match the sticker before fitting



Repeat Step 2 for fitting other side of handle

# Step 3



## Step 4





Attach the seat and back assembly of chair to the base assembly

(Note: Check the chair to ensure proper fixing)









# ASSEMBLY MANUAL



Contact us: +91-9904304466 1