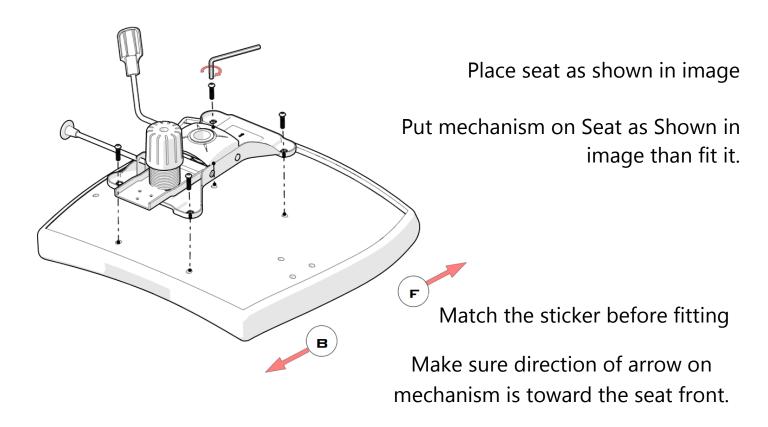

Please take time to read and follow the instruction below.















### **Attention**:

### Hardware are already fitted into component

- Find the Allen key in the bag of Assembly manual.
- Parts apparently missing are often found in the packaging material.
- Use sticker as a reference for easy assembly.
- Do not tighten screw fully until you have completed assembly.
- Do not use this product unless all bolts are firmly secured.
- Check that all bolts and screws are securely tightened at least every 4 months.

# Step 1



# Step 2

Place seat as shown in image than fit Handle

Match the sticker before fitting



Repeat Step 2 for fitting other side of handle

# Step 3



## Step 4





Attach the seat and back assembly of chair to the base assembly

(Note: Check the chair to ensure proper fixing)









# ASSEMBLY MANUAL



Contact us: +91-9904304466 10:00 AM to 5:30 PM (Monday-Friday)

shop.hofindia.com

Model: F-503