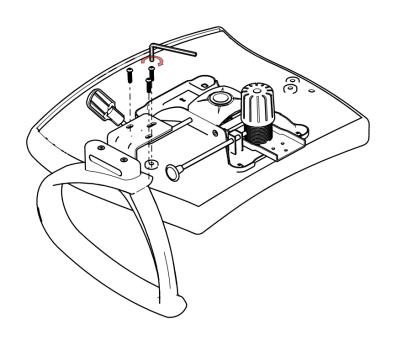

# Step 2

Place seat as shown in image than fit Handle

Match the sticker before fitting

Repeat Step 2 for fitting other side of handle