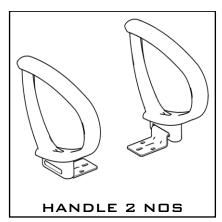

# Step 2

Place seat as shown in image than fit Handle

Match the sticker before fitting

Repeat Step 2 for fitting other side of handle