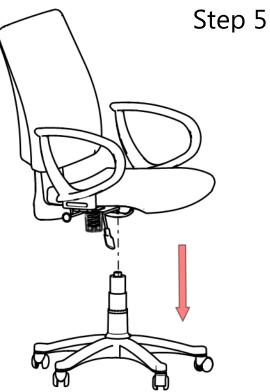

## Step 4

Attach the seat and back assembly of chair to the base assembly

(Note: Check the chair to ensure proper fixing)