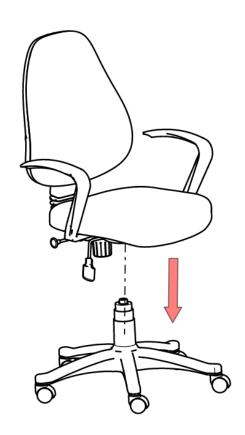

Cover the gas lift with the gas lift cover and fix it to the chair base

Step 5

Attach the seat and back assembly of chair to the base assembly

(Note: Check the chair to ensure proper fixing)

Scan the QR Code for watching chair assembly instruction