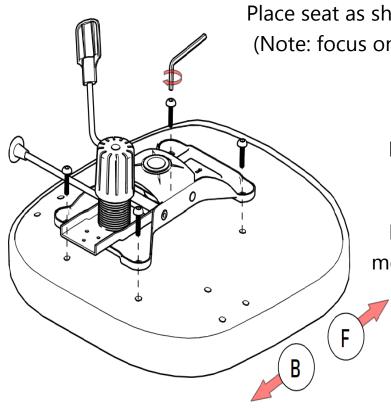

Step 1

Place seat as shown in image than fit mechanism (Note: focus on right bottom corner annotation **F**-front & **B**-back).

Match the sticker before fitting.

Make sure direction of arrow on mechanism is toward the seat front.