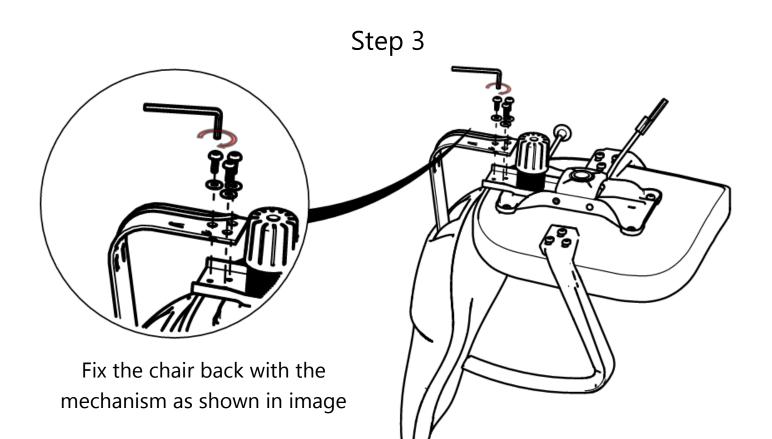

Step 2

Place the handle as shown in image than fit with the help of Allen screw and Allen key.

Match the sticker before fitting.

Step 2 follow for fitting other side of handle.

Step 4

Place the chair base on floor