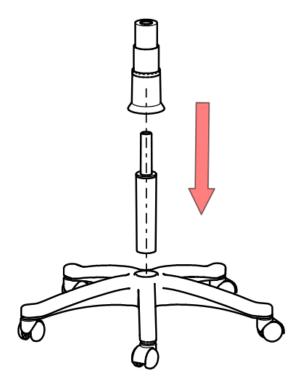

Step 2

Place the handle as shown in image than fit with the help of Allen screw and Allen key.

Match the sticker before fitting.

Step 2 follow for fitting other side of handle.

Step 4

Place the chair base on floor

Cover the gas lift with the gas lift cover and fix it to the chair base

Step 5

Attach the seat and back assembly of chair to the base assembly

(Note: Check the chair to ensure proper fixing)

Scan the QR Code for watching chair assembly instruction