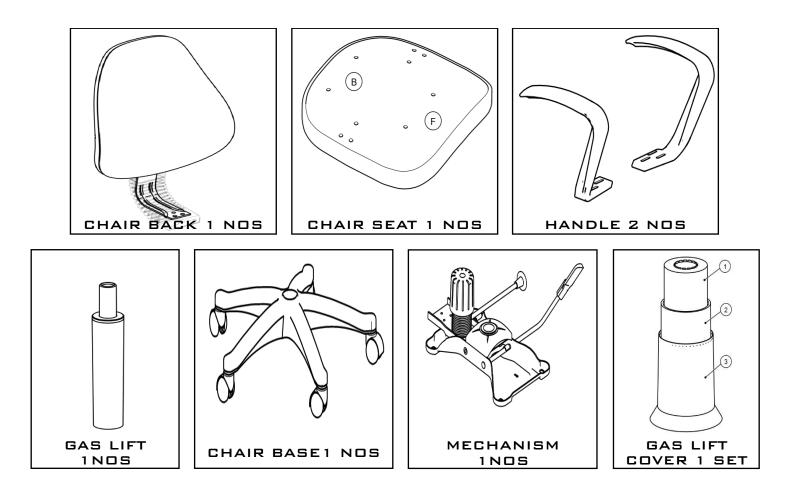

## Hardware are already fitted into component

- Find the Allen key in the bag of Assembly manual.
- Parts apparently missing are often found in the packaging material.
- Use sticker as a reference for easy assembly.
- Do not tighten screw fully until you have completed assembly.
- Do not use this product unless all bolts are firmly secured.
- Check that all bolts and screws are securely tightened at least every 4 months.