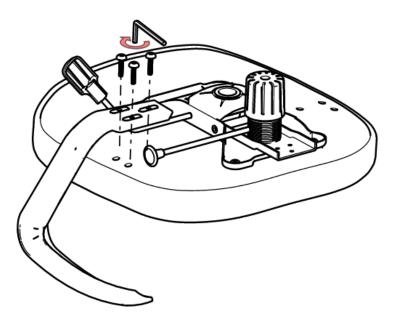

Step 2

Place the handle as shown in image than fit with the help of Allen screw and Allen key.

Match the sticker before fitting.

Step 2 follow for fitting other side of handle.

Step 4

Place the chair base on floor